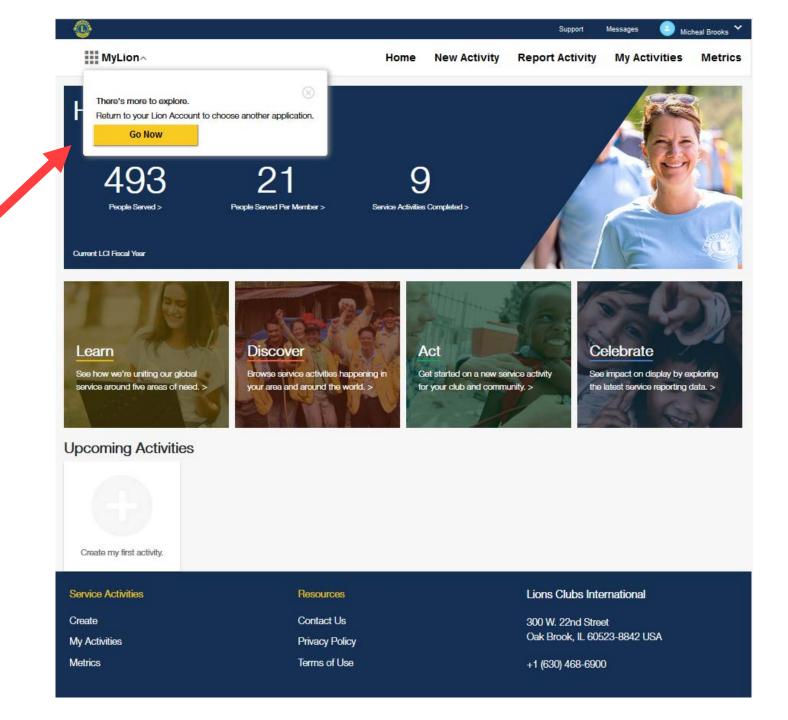

#### **MyLion**

The Home page of MyLion will show.

If the user wishes to switch applications, they can select the MyLion selector in the top left to go back to the Application Switcher page.

#### <u>MyLCI</u>

The Home page of MyLCI will show.\*

If the user wishes to switch applications, they can select the **Go Now** link in the top left to go back to the Application Switcher page for their Lion Account.