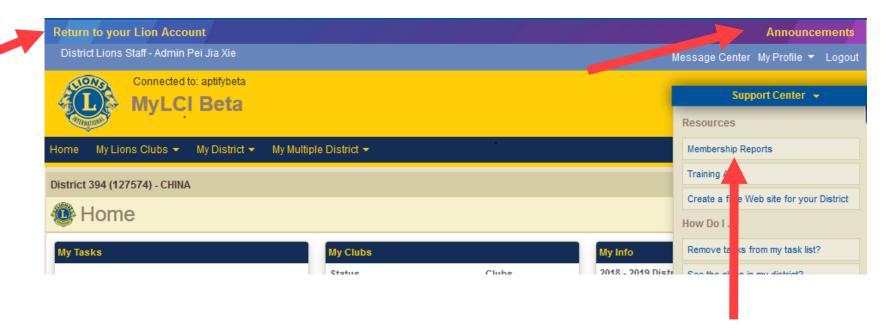

#### <u>MyLCI</u>

The Home page of MyLCI will show.\*

If the user wishes to switch applications, they can select the **Go Now** link in the top left to go back to the Application Switcher page for their Lion Account.

\*The following features have been moved to the Home page of MyLCI:

- > Announcements
  - Note the new Announcements link in the upper right corner
- Membership Reports
  - These will be located in the Support Center panel