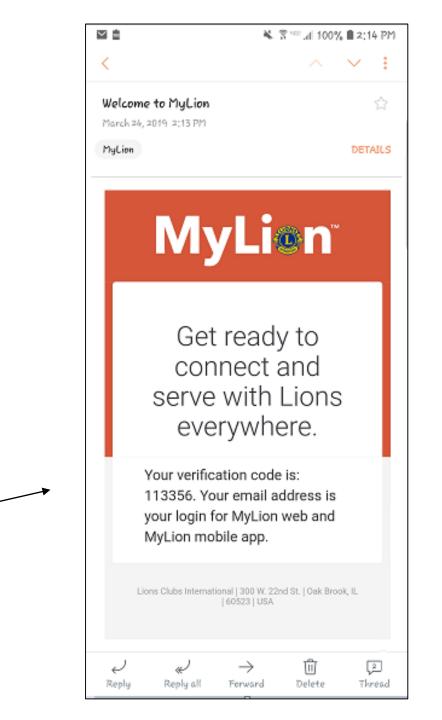

#### **Verification Code**

5. The screen for the verification code will show

## Please enter the verification code we just sent you.

6. Go to your email to retrieve the verification code to complete your registration