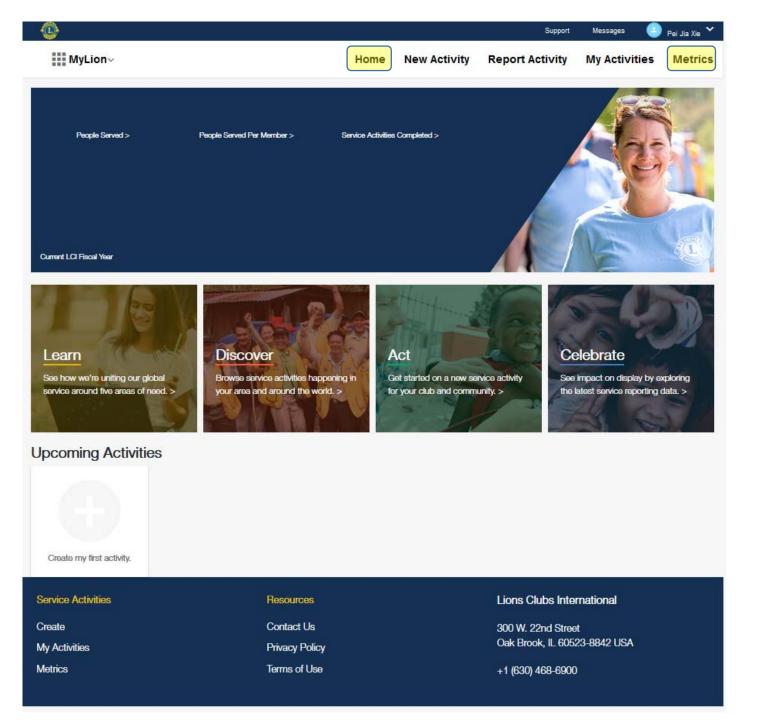

#### **MyLion**

The Home page of MyLion will show.

If the user wishes to switch applications, they can select the MyLion selector in the top left to go back to the Application Switcher page.