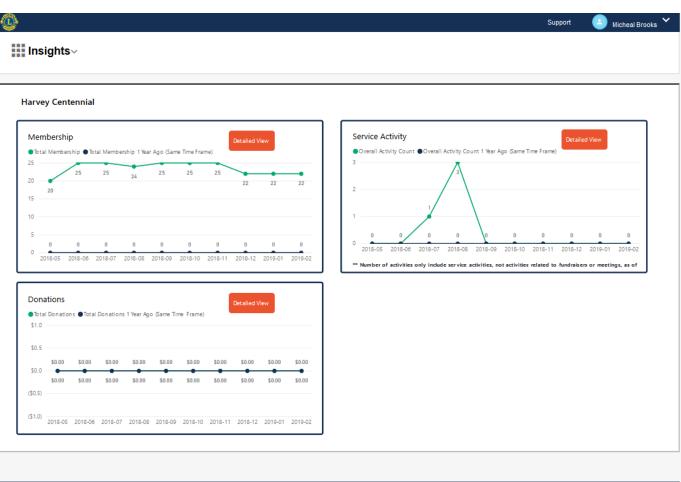

#### **Insights**

The Home page of Insights will show.

If the user wishes to switch applications, they can select the Insights selector in the top left to go back to the Application Switcher page.

Users will only see the information for their geographical area. Dashboard reports included are for:

- > Membership
- Service Activity
- Donations
- Clubs

The number of dashboard reports shown will depend on the user's permissions.

| Resources      | Lions Clubs International    |
|----------------|------------------------------|
| Contact Us     | 300 W. 22nd Street           |
| Privacy Policy | Oak Brook, IL 60523-8842 USA |
| Terms of Use   | +1 (630) 468-6900            |
|                |                              |