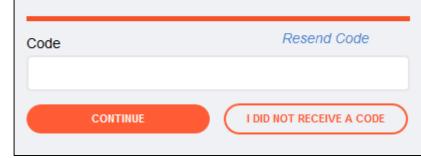

## Please enter the verification code we just sent you.

6. Go to your email to retrieve the verification code to complete your registration

### **Verification Code**

- 7. Enter the verification code
- 8. Click Continue

## Please enter the verification code we just sent you.

| ode   |        | Resend Code              |
|-------|--------|--------------------------|
| 13356 |        |                          |
| COI   | NTINUE | I DID NOT RECEIVE A CODE |