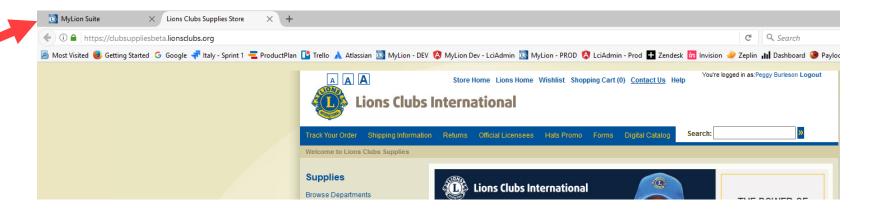

#### <u>Shop</u>

The Home page of the Lions Clubs Supplies Store will show.

If the user wishes to switch applications, they will need to select the MyLion Suite tab to do so.